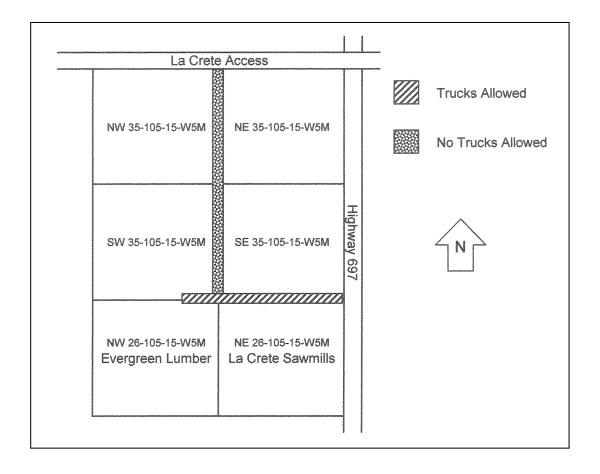

#### **BYLAW No. 473/04**

### **SCHEDULE "A"**

That the Truck Route for the Buffalo Lake Estates area be established as follows:

"B. Neufeld" (signed)"B. Spurgeon" (signed)Bill Neufeld, ReeveBarbara Spurgeon, Executive Assistant

EFFECTIVE THIS 14<sup>th</sup> DAY OF 2004.